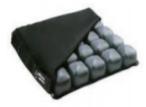

## 1. Pressure Relief Products:

(a) Pressure Relief Cushion

(b) Pressure Relief Mattress

(c) Heel Offloading Devices