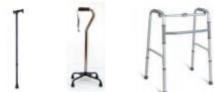

## 2. Assistive Devices:

a) Walking Aids

b) Wheelchair/ Pushchair

c) Commode

d) Hospital bed

e) Geriatric Chair

f) Transfer equipment (e.g. sliding sheet, hoist, transfer board)