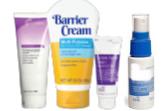

## **Example of skin care products**

Barrier cream/ spray (for incontinence care):

Note: All pictures are for illustration purposes only, the actual product/device may differ from the pictures. Seek your healthcare provider's advice on products suited to your needs.