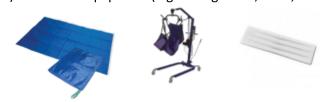

## 2. Assistive Devices:

a) Walking Aids

b) Wheelchair/ Pushchair

c) Commode

d) Hospital bed

e) Geriatric Chair

f) Transfer equipment (e.g. sliding sheet, hoist, transfer board)