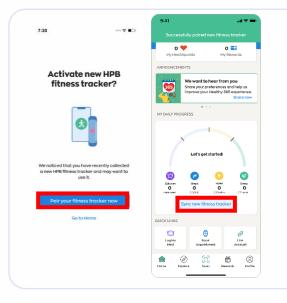

#### For new participants

If you have not previously paired any fitness device with the Healthy 365 app, turn your new HPB fitness tracker on and keep it near your mobile phone with the Healthy 365 app turned on.

Tap on "Pair your fitness tracker now" to activate your HPB fitness tracker when you are prompted.

On the 'Home' tab of the Healthy 365 app, tap on 'Sync new fitness tracker'.