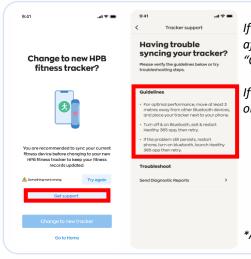

### Having trouble syncing?

If your syncing attempts are unsuccessful with your current fitness device after 3 tries, tap "Get Support" and try the troubleshooting steps under "Guidelines".

If the issue persists, please contact our Customer Care at 1800 223 1313<sup>\*</sup> or <u>HPB\_Mailbox@hpb.gov.sg</u>