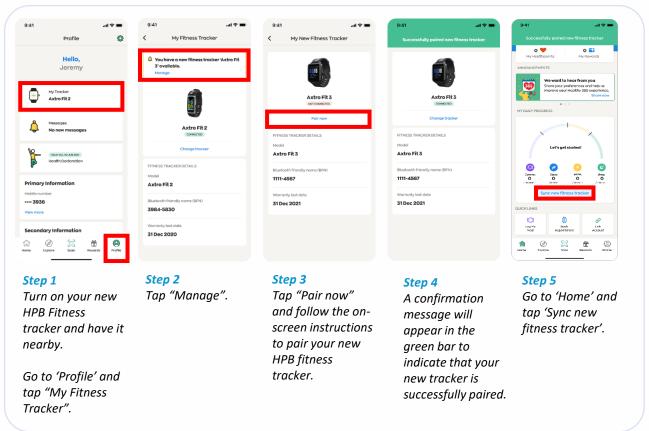

er on and keep it near your mobile phone with the Healthy 365 app turned on.

Tap on "Pair your fitness tracker now" to activate your HPB fitness tracker when you are prompted.

On the 'Home' tab of the Healthy 365 app, tap on 'Sync new fitness tracker'.

#### For returning participants

If you have recently collected your new HPB fitness tracker and have an existing fitness device paired with the Healthy 365 app, follow either option below to pair your new HPB fitness tracker.

### **Option 1: Through the Auto Prompt Pop-Up Message.**



Aim for

Get moving. Get more from life. | Championing: Let's Beat Diabetes stepschallenge.gov.sg | #moveit150 | #HealthierSG







# How to set up your HPB fitness tracker for the first time after collection

### **Option 2: Through the Profile page**



### Having trouble syncing?



If your syncing attempts are unsuccessful with your current fitness device after 3 tries, tap "Get Support" and try the troubleshooting steps under "Guidelines".

If the issue persists, please contact our Customer Care at 1800 223 1313<sup>\*</sup> or <u>HPB\_Mailbox@hpb.gov.sg</u>

\*Airtime charges apply for mobile calls to 1800 service lines.



Get moving. Get more from life. | Championing: Let's Beat Diabetes stepschallenge.gov.sg | #moveit150 | #HealthierSG