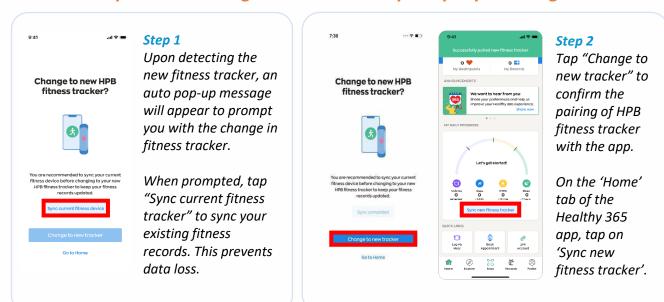

### **Option 1: Through the Auto Prompt Pop-Up Message.**

Aim for

Get moving. Get more from life. | Championing: Let's Beat Diabetes stepschallenge.gov.sg | #moveit150 | #HealthierSG