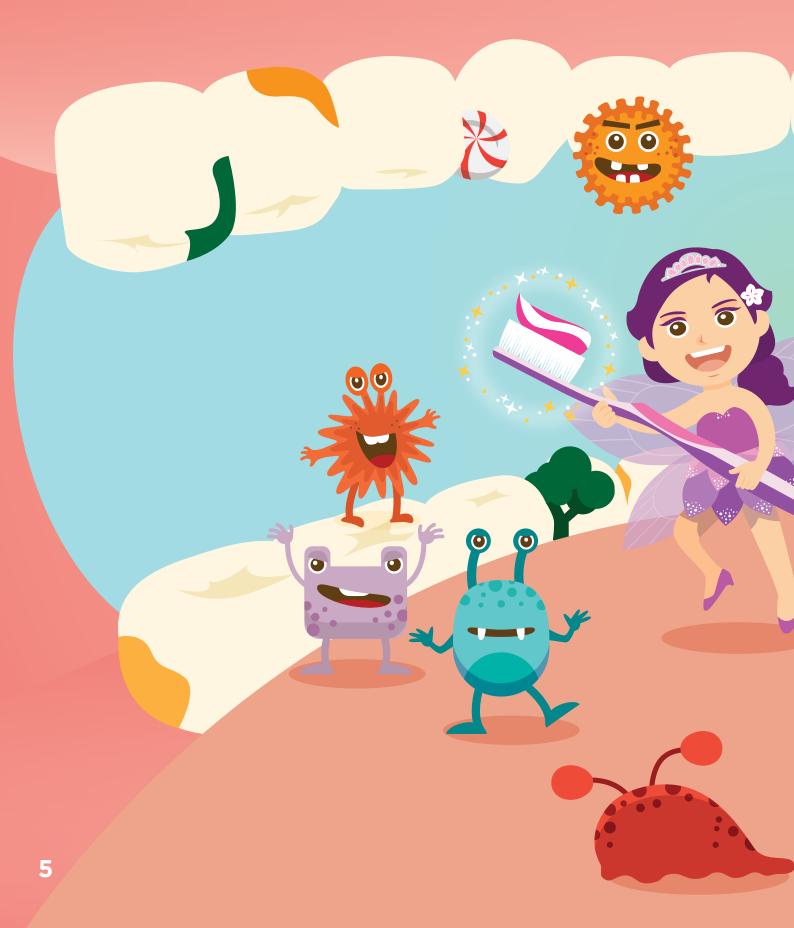

## "Let me help you!" says Captain Sleep.

He takes a giant toothbrush from Toothbrush Fairy and gets ready!

"Ready, set, brush!" says Captain Sleep excitedly!

00

11

The fight is on!

0

Captain Sleep and Toothbrush Fairy take turns to brush away all the germs and food stuck in Little Timmy's teeth.

Try to spot the broccoli and yesterday's candy hiding here!

As they brush, Captain Sleep and Toothbrush Fairy sing their favourite song.

Do you also have a favourite song you can brush along to?

Finally, all the germs are gone! "Thank you for your help, Captain Sleep!" says Toothbrush Fairy.