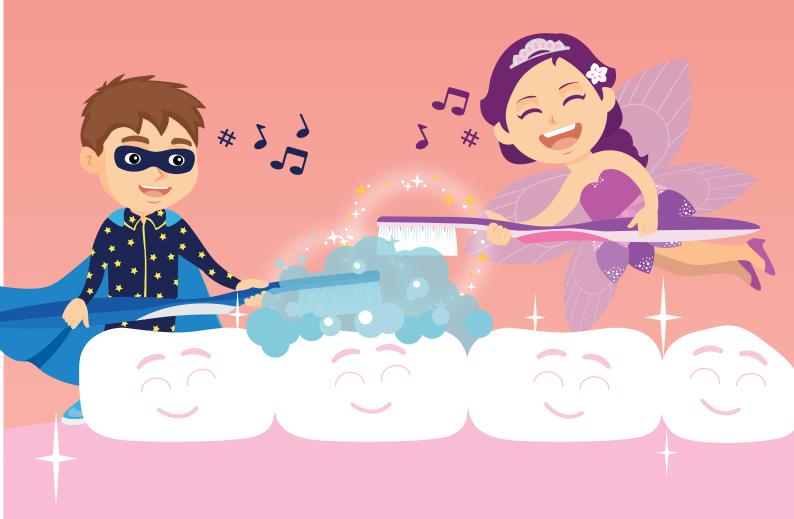

## "Let me help you!" says Captain Sleep.

He takes a giant toothbrush from Toothbrush Fairy and gets ready!

"Ready, set, brush!" says Captain Sleep excitedly!

00

11

The fight is on!

0

Captain Sleep and Toothbrush Fairy take turns to brush away all the germs and food stuck in Little Timmy's teeth.

Try to spot the broccoli and yesterday's candy hiding here!

As they brush, Captain Sleep and Toothbrush Fairy sing their favourite song.

Do you also have a favourite song you can brush along to?

Finally, all the germs are gone! "Thank you for your help, Captain Sleep!" says Toothbrush Fairy.