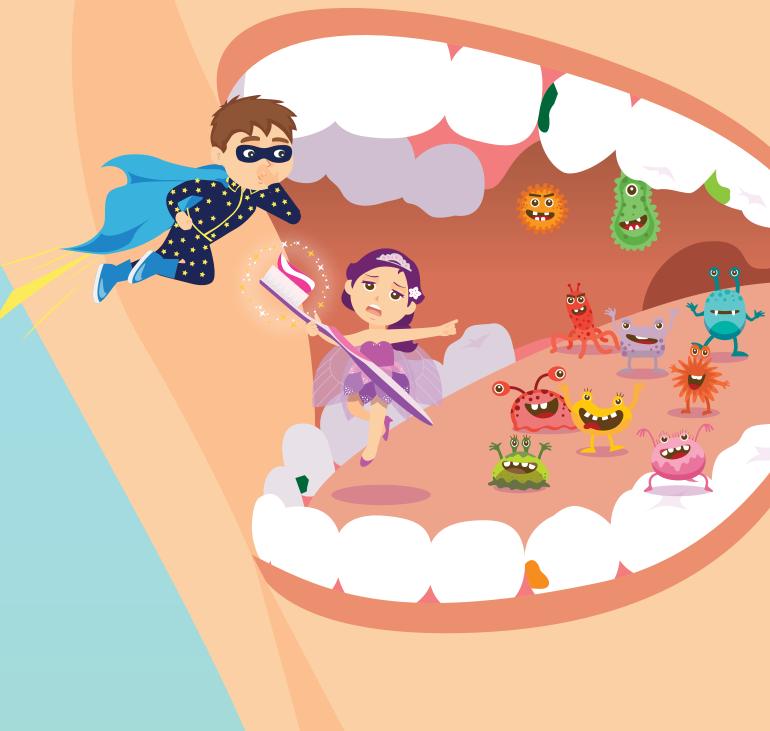

"What's wrong, Toothbrush Fairy?" asks Captain Sleep.

Toothbrush Fairy points to Little Timmy's teeth with her giant toothbrush.

"Look at all the germs! We must get rid of them before Little Timmy goes to sleep!" she says.

## "Let me help you!" says Captain Sleep.

He takes a giant toothbrush from Toothbrush Fairy and gets ready!

"Ready, set, brush!" says Captain Sleep excitedly!

00

11

The fight is on!

0

Captain Sleep and Toothbrush Fairy take turns to brush away all the germs and food stuck in Little Timmy's teeth.