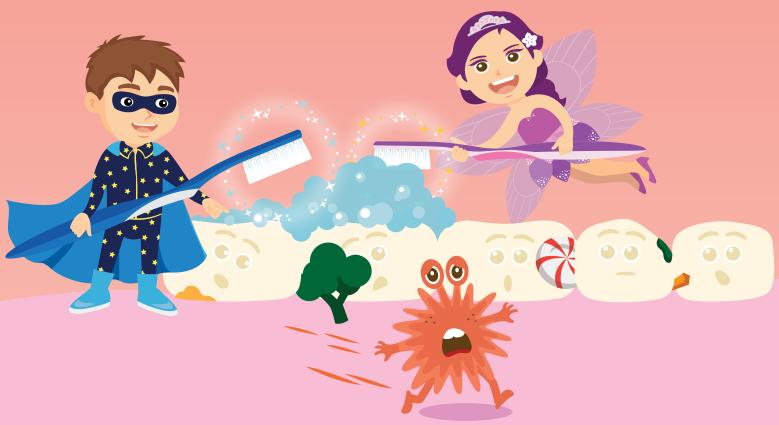

Little Timmy is a little boy who always brushes his teeth before going to bed.

And while he's brushing his teeth, he imagines he becomes Captain Sleep!

D

Z

One night, he sees Toothbrush Fairy holding a giant toothbrush and looking worried.

"What's wrong, Toothbrush Fairy?" asks Captain Sleep.

Toothbrush Fairy points to Little Timmy's teeth with her giant toothbrush.

"Look at all the germs! We must get rid of them before Little Timmy goes to sleep!" she says.

## "Let me help you!" says Captain Sleep.

He takes a giant toothbrush from Toothbrush Fairy and gets ready!

"Ready, set, brush!" says Captain Sleep excitedly!

00

11

The fight is on!

0

Captain Sleep and Toothbrush Fairy take turns to brush away all the germs and food stuck in Little Timmy's teeth.

Try to spot the broccoli and yesterday's candy hiding here!

As they brush, Captain Sleep and Toothbrush Fairy sing their favourite song.

Do you also have a favourite song you can brush along to?

Finally, all the germs are gone! "Thank you for your help, Captain Sleep!" says Toothbrush Fairy.