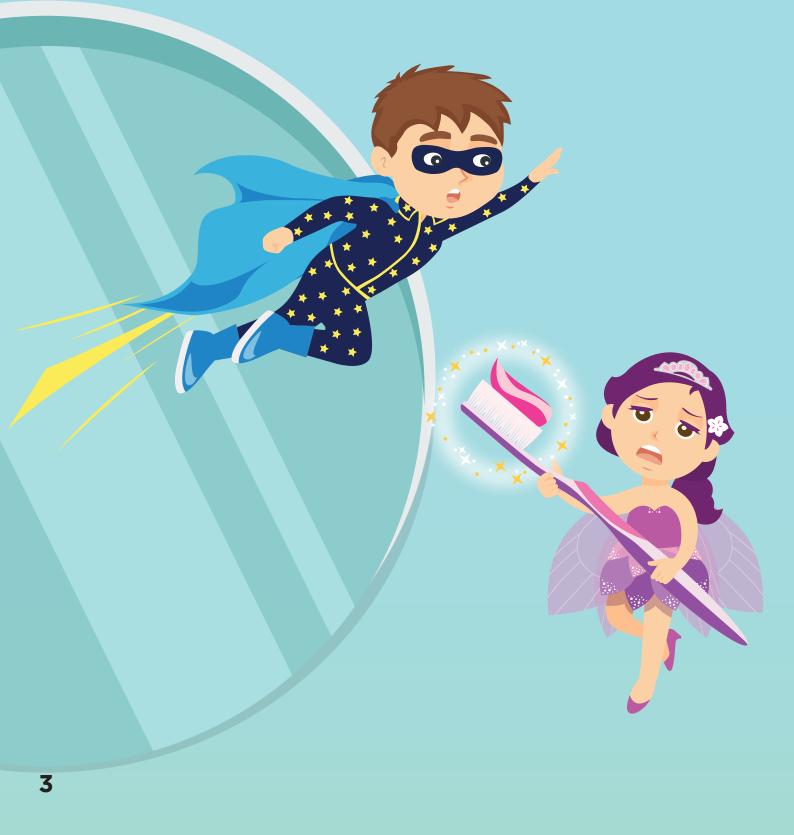

Little Timmy is a little boy who always brushes his teeth before going to bed.

And while he's brushing his teeth, he imagines he becomes Captain Sleep!

D

Z

One night, he sees Toothbrush Fairy holding a giant toothbrush and looking worried.

"What's wrong, Toothbrush Fairy?" asks Captain Sleep.

Toothbrush Fairy points to Little Timmy's teeth with her giant toothbrush.

"Look at all the germs! We must get rid of them before Little Timmy goes to sleep!" she says.