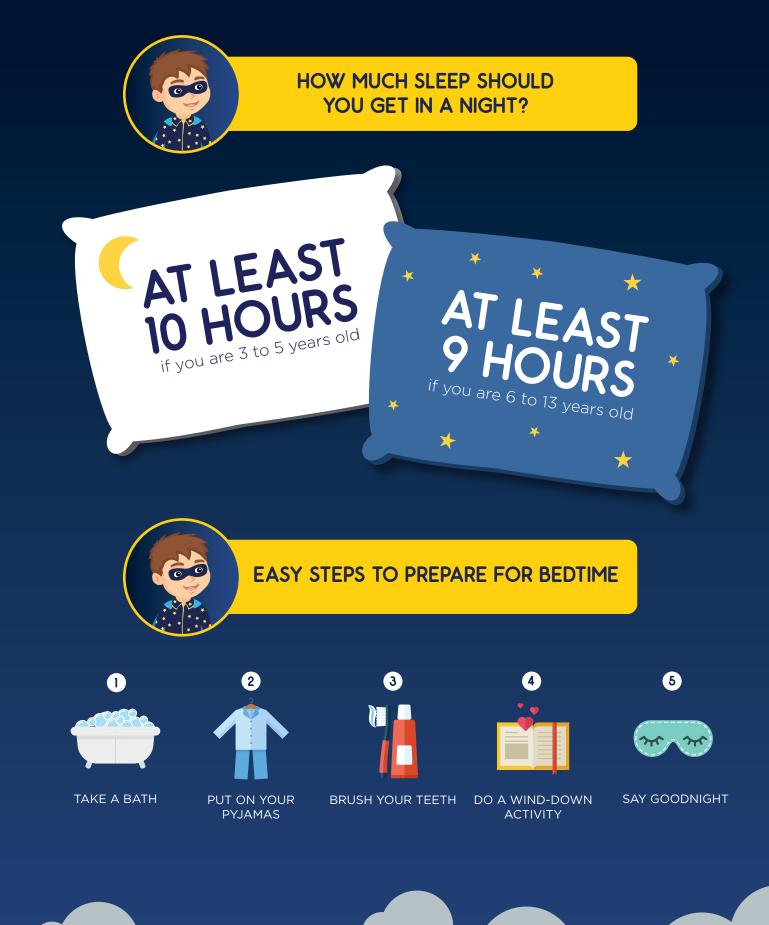

u can brush along to?



Finally, all the germs are gone! "Thank you for your help, Captain Sleep!" says Toothbrush Fairy.



"With clean and fresh teeth, Little Timmy is ready for bed!" she explains.

Captain Sleep waves goodbye for it's time to go to sleep.

Little Timmy puts away his toothbrush. His teeth is nice and sparkly clean.

"Now I'm ready for a good night's sleep!" says Little Timmy.



SUNG TO THE TUNE OF "ROW, ROW, ROW YOUR BOAT" BRUSH, BRUSH, BRUSH YOUR TEETH, BRUSH THEM EVERY DAY. UP AND DOWN AND ALL AROUND, TO KEEP THE GERMS AWAY.

SONG

THE

D

KEEP THEM CLEAN AND WHITE, \* BRUSH THEM EVERY NIGHT. PUT A LITTLE TOOTHPASTE ON, AND ALL THE GERMS ARE GONE.

RINSE, RINSE, RINSE YOUR MOUTH, THAT'S HOW YOU KNOW YOU'RE DO HAPPY, HEALTHY TEETH THEY'LL B WHILE YOU ARE HAVING FUN!





¥

✦

×

✦

×

¥

×



Learn more at go.gov.sg/captain-sleep