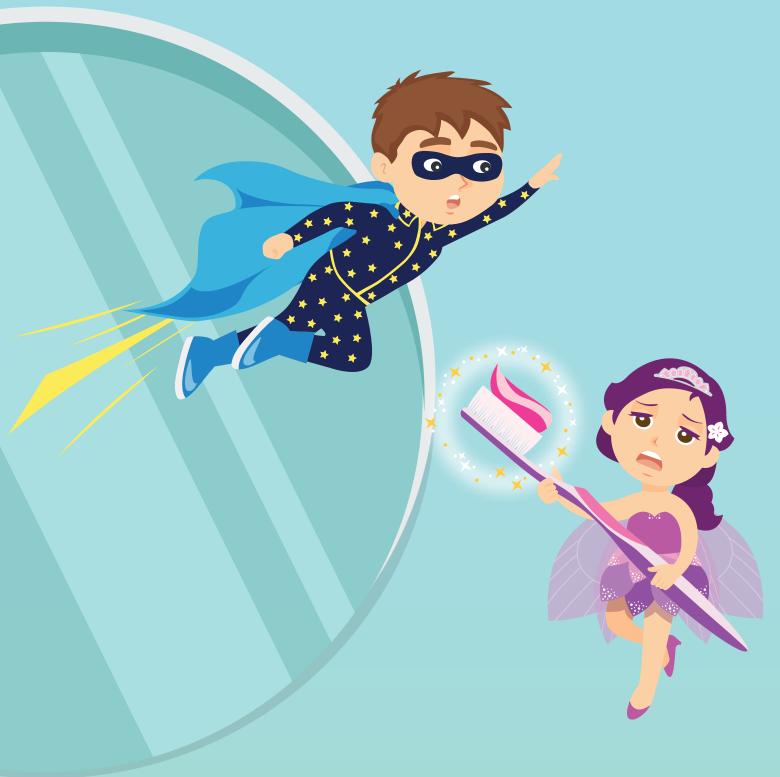

One night, he sees Toothbrush Fairy holding a giant toothbrush and looking worried.

"What's wrong, Toothbrush Fairy?" asks Captain Sleep.

Toothbrush Fairy points to Little Timmy's teeth with her giant toothbrush.

"Look at all the germs! We must get rid of them before Little Timmy goes to sleep!" she says.

"Let me help you!" says Captain Sleep.

He takes a giant toothbrush from
Toothbrush Fairy and gets ready!

"Ready, set, brush!" says Captain Sleep excitedly!