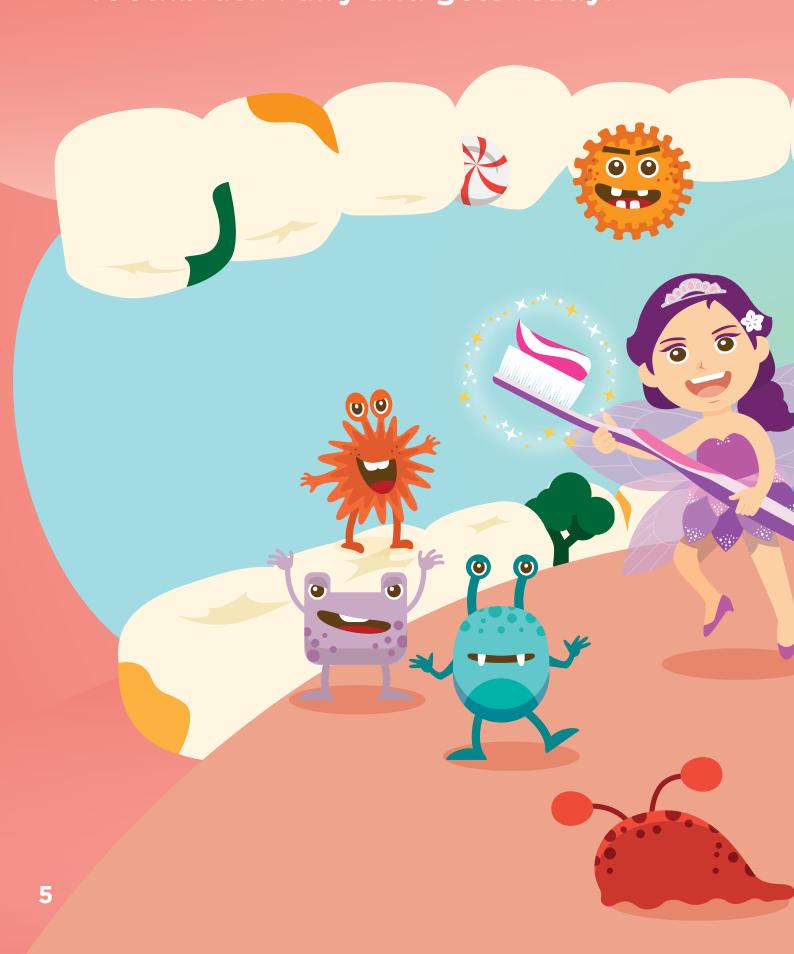

One night, he sees Toothbrush Fairy holding a giant toothbrush and looking worried.

"What's wrong, Toothbrush Fairy?" asks Captain Sleep.

Toothbrush Fairy points to Little Timmy's teeth with her giant toothbrush.

"Look at all the germs! We must get rid of them before Little Timmy goes to sleep!" she says.

"Let me help you!" says Captain Sleep.

He takes a giant toothbrush from
Toothbrush Fairy and gets ready!

"Ready, set, brush!" says Captain Sleep excitedly!