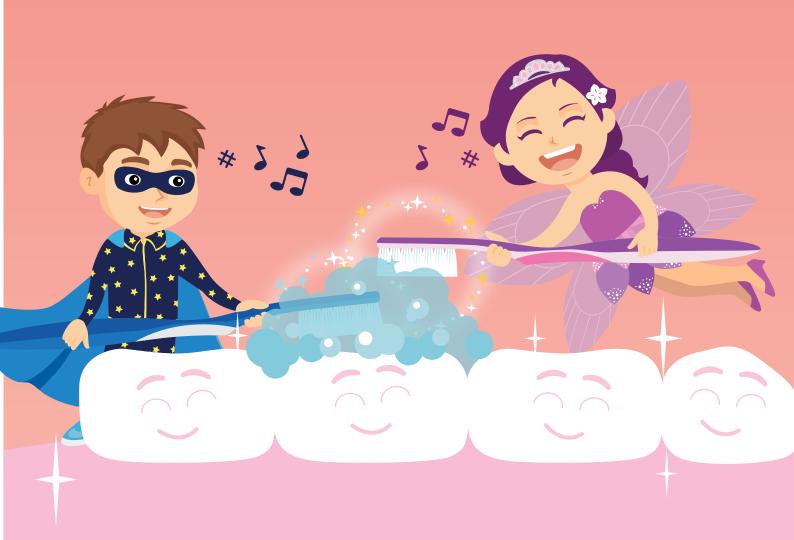

The fight is on!

Captain Sleep and Toothbrush Fairy take turns to brush away all the germs and food stuck in Little Timmy's teeth.

Try to spot the broccoli and yesterday's candy hiding here!

As they brush, Captain Sleep and Toothbrush Fairy sing their favourite song.

Do you also have a favourite song you can brush along to?

"With clean and fresh teeth, Little Timmy is ready for bed!" she explains.

Captain Sleep waves goodbye for it's time to go to sleep.

Little Timmy puts away his toothbrush.