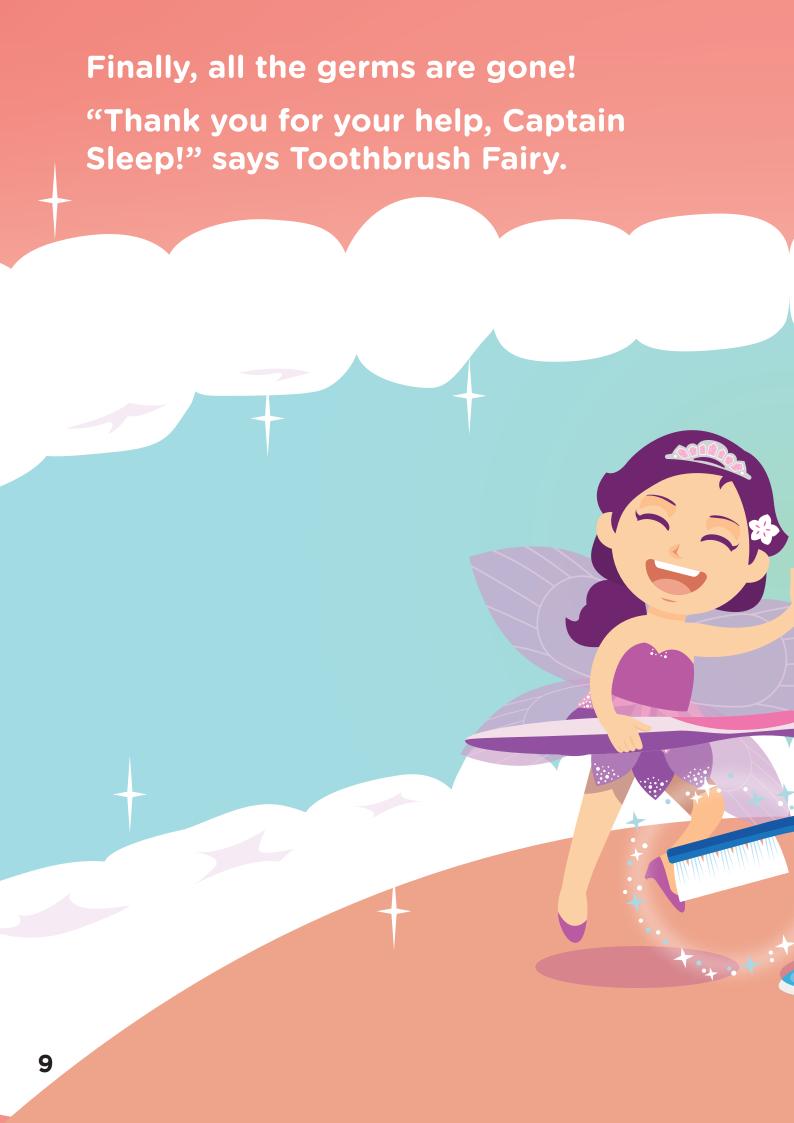

Do you also have a favourite song you can brush along to?

"With clean and fresh teeth, Little Timmy is ready for bed!" she explains.

Captain Sleep waves goodbye for it's time to go to sleep.

Little Timmy puts away his toothbrush.