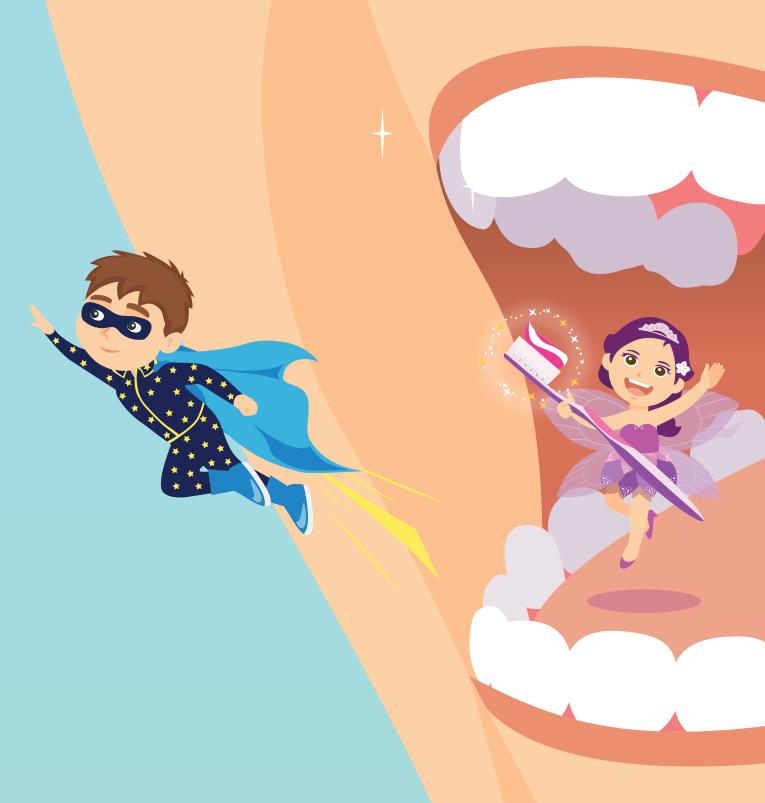

"Look at all the germs! We must get rid of them before Little Timmy goes to sleep!" she says.

"Let me help you!" says Captain Sleep.

He takes a giant toothbrush from
Toothbrush Fairy and gets ready!

"Ready, set, brush!" says Captain Sleep excitedly!

The fight is on!

Captain Sleep and Toothbrush Fairy take turns to brush away all the germs and food stuck in Little Timmy's teeth.

Try to spot the broccoli and yesterday's candy hiding here!

As they brush, Captain Sleep and Toothbrush Fairy sing their favourite song.