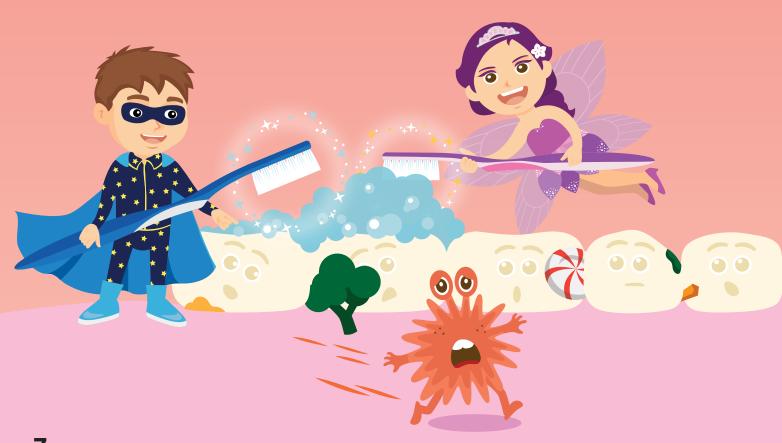

The fight is on!

Captain Sleep and Toothbrush Fairy take turns to brush away all the germs and food stuck in Little Timmy's teeth.

Try to spot the broccoli and yesterday's candy hiding here!

As they brush, Captain Sleep and Toothbrush Fairy sing their favourite song.

Do you also have a favourite song you can brush along to?

"With clean and fresh teeth, Little Timmy is ready for bed!" she explains.

Captain Sleep waves goodbye for it's time to go to sleep.

Little Timmy puts away his toothbrush.