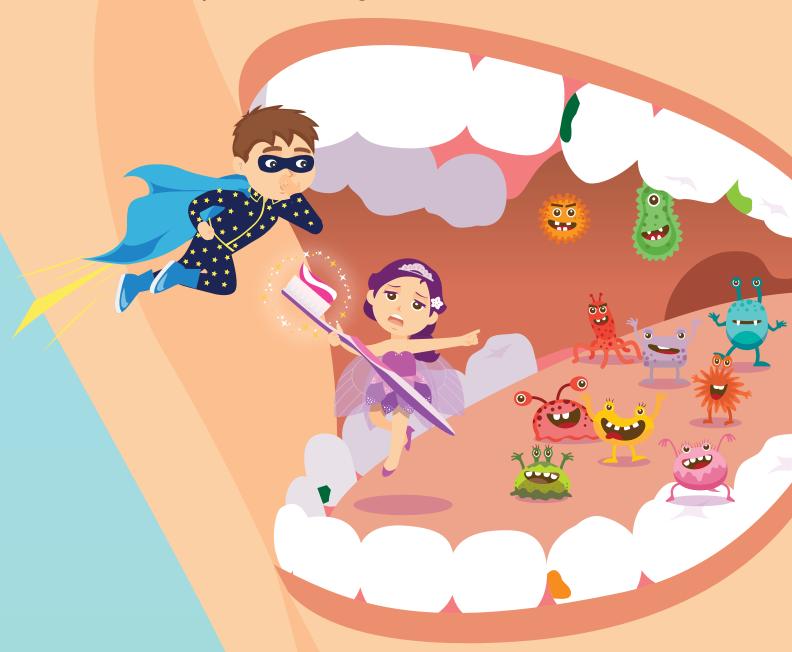

The fight is on!

Captain Sleep and Toothbrush Fairy take turns to brush away all the germs and food stuck in Little Timmy's teeth.

Try to spot the broccoli and yesterday's candy hiding here!

As they brush, Captain Sleep and Toothbrush Fairy sing their favourite song.