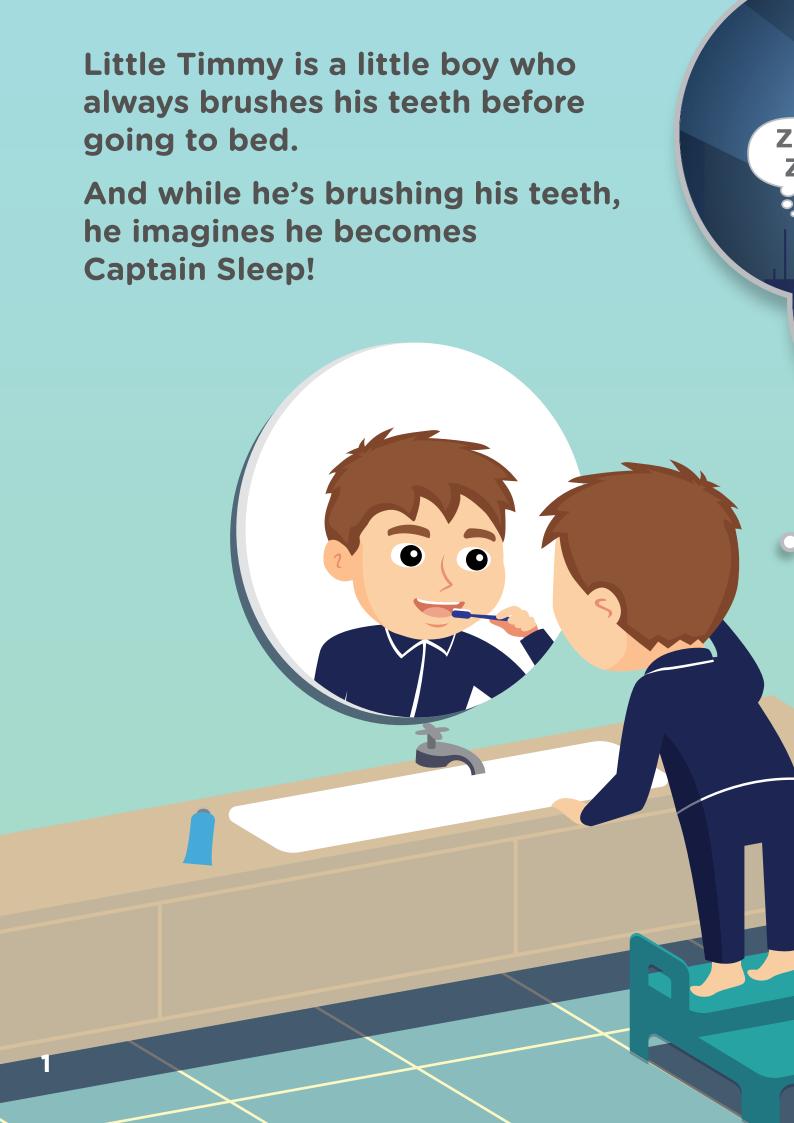

One night, he sees Toothbrush Fairy holding a giant toothbrush and looking worried.

"What's wrong, Toothbrush Fairy?" asks Captain Sleep.



Toothbrush Fairy points to Little Timmy's teeth with her giant toothbrush.

"Look at all the germs! We must get rid of them before Little Timmy goes to sleep!" she says.



"Let me help you!" says Captain Sleep.

He takes a giant toothbrush from
Toothbrush Fairy and gets ready!



"Ready, set, brush!" says Captain Sleep excitedly!

The fight is on!



Captain Sleep and Toothbrush Fairy take turns to brush away all the germs and food stuck in Little Timmy's teeth.

Try to spot the broccoli and yesterday's candy hiding here!



As they brush, Captain Sleep and Toothbrush Fairy sing their favourite song.

Do you also have a favourite song you can br