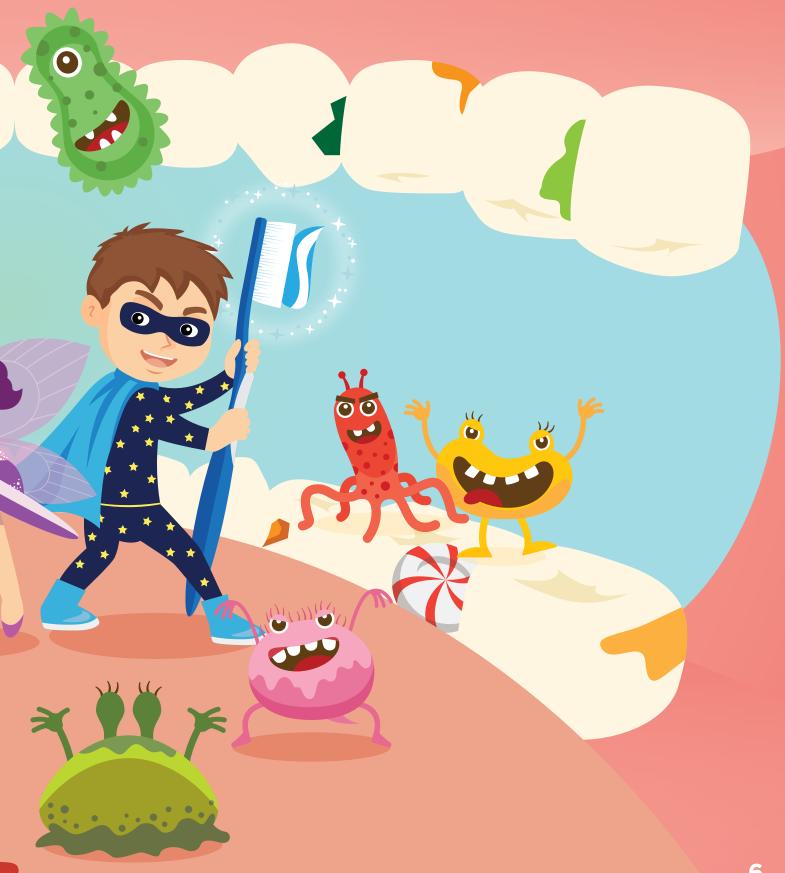

"Look at all the germs! We must get rid of them before Little Timmy goes to sleep!" she says.

"Let me help you!" says Captain Sleep.

He takes a giant toothbrush from
Toothbrush Fairy and gets ready!

"Ready, set, brush!" says Captain Sleep excitedly!

The fight is on!

Captain Sleep and Toothbrush Fairy take turns to brush away all the germs and food stuck in Little Timmy's teeth.

Try to spot the broccoli and yesterday's candy hiding here!

As they brush, Captain Sleep and Toothbrush Fairy sing their favourite song.