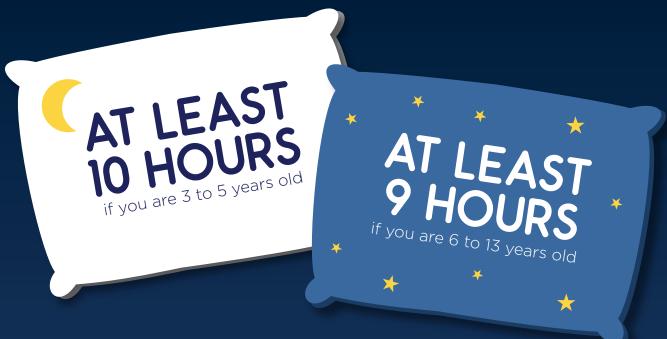

ng here!



As they brush, Captain Sleep and Toothbrush Fairy sing their favourite song.

Do you also have a favourite song you can brush along to?







"With clean and fresh teeth, Little Timmy is ready for bed!" she explains.

Captain Sleep waves goodbye for it's time to go to sleep.



Little Timmy puts away his toothbrush.

His teeth is nice and sparkly clean.

"Now I'm ready for a good night's sleep!" says Little Timmy.





BRUSH, BRUSH, BRUSH YOUR TEETH,
BRUSH THEM EVERY DAY.
UP AND DOWN AND ALL AROUND,
TO KEEP THE GERMS AWAY.

\* BRUSH THEM EVERY NIGHT.

PUT A LITTLE TOOTHPASTE ON,
AND ALL THE GERMS ARE GONE.

RINSE, RINSE, RINSE YOUR MOUTH,
THAT'S HOW YOU KNOW YOU'RE DO
HAPPY, HEALTHY TEETH THEY'LL B
WHILE YOU ARE HAVING FUN!



## **HOW MUCH SLEEP SHOULD** YOU GET IN A NIGHT?





## EASY STEPS TO PREPARE FOR BEDTIME



TAKE A BATH



PUT ON YOUR **PYJAMAS** 



**BRUSH YOUR TEETH** 



DO A WIND-DOWN ACTIVITY



SAY GOODNIGHT