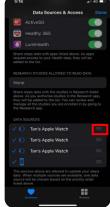

#### Step 3

Tap "Edit". After which, touch and hold the "Change Order" button next to a data source, and drag it up or down the list.

#### **Additional note for Apple Watch Users**

Check the priority list to ensure that your Apple Watch is prioritised over the phone.