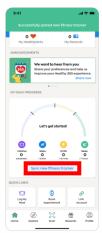

#### Step 4

Tap "Sync New Fitness Tracker" to sync your Steps and MVPA data from the HUAWEI Health app to Healthy 365 app.

Note: Your activity data may take up to an hour to be reflected on Healthy 365 after you have granted permission.