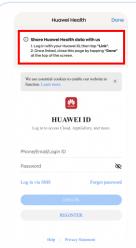

#### Step 2

Log in to HUAWEI Health and do also take note of the step-by-step instructions displayed on the screen as well.