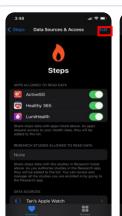

#### Step 3

Tap "Edit". After which, touch and hold the "Change Order" button next to a data source, and drag it up or down the list.