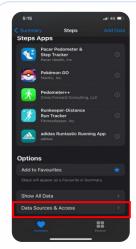

#### Step1

Open the "Apple Health" app, tap the subcategory "Steps".

#### Step 2

Scroll down, then tap "Data Sources & Access".