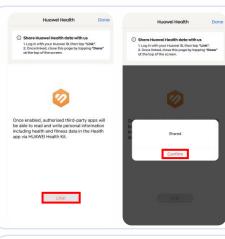

#### Step 3

Tap "Link" to provide Healthy 365 access to your health and fitness data from HUAWEI Health.

Tap on "Confirm", then "Done". You will be brought back to the dashboard.

As mentioned in Step 1, do note that the linking action is only required to be carried out **once**.