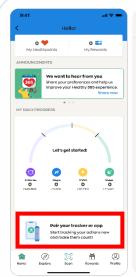

# How to set up other fitness tracking mode

(For those not using the HPB Fitness Tracker)

On the 'Home' tab of the Healthy 365 app, select 'Pair your tracker or app'. Next, tap on 'Other fitness apps' to choose your preferred fitness tracking mode:

# How to set up other fitness tracking mode

(For those not using the HPB Fitness Tracker)