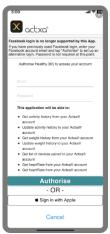

### Actxa®

Log in to your Actxa® account and tap on 'Authorise' to allow access for the Healthy 365 app.