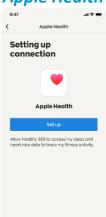

### **Apple Health**

Allow the Healthy 365 app to access your fitness data on the Apple Health mobile app.