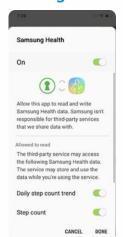

## Samsung Health

Allow the Healthy 365 app to access your fitness data on the Samsung Health mobile app.