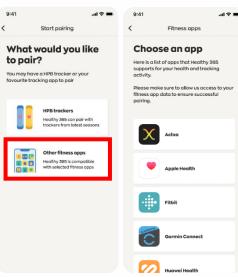

# How to set up other fitness tracking mode

(For those not using the HPB Fitness Tracker)

On the 'Home' tab of the Healthy 365 app, select 'Pair your tracker or app'. Next, tap on 'Other fitness apps' to choose your preferred fitness tracking mode:

- Actxa® mobile app^
- Apple Health mobile app
- Fitbit mobile app^
- Garmin Connect<sup>™</sup> mobile app<sup>^</sup>
- HUAWEI Health mobile app^
- Polar Flow mobile app^
- Samsung Health mobile app

^Applicable to selected fitness tracking devices compatible with Actxa®, Fitbit, Garmin Connect<sup>TM</sup>, HUAWEI Health or Polar Flow apps.

# How to set up other fitness tracking mode

(For those not using the HPB Fitness Tracker)