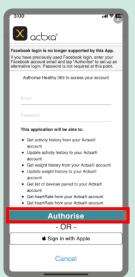

### **Actxa®**

Log in to your Actxa® account and tap on "Authorise" to allow access for the Healthy 365 app.