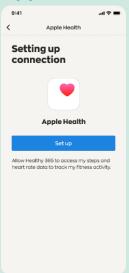

## **Apple Health**

Allow the Healthy 365 app to access your fitness data on the Apple Health mobile app.