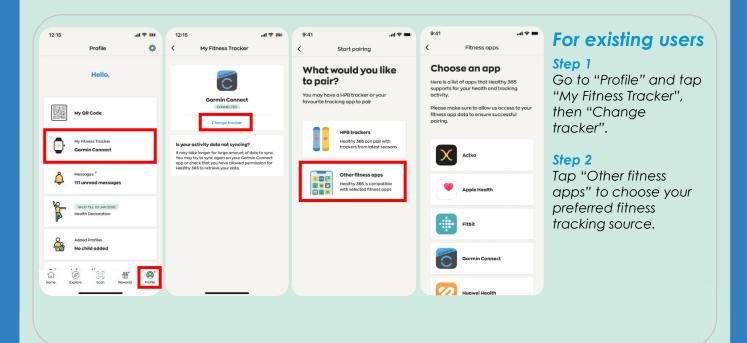

#### Step 2

Tap "Other fitness apps" to choose your preferred fitness tracking source:

- Actxa® mobile app^
- Apple Health mobile app
- Fitbit mobile app^
- Garmin Connect™ mobile app^
- HUAWEI Health mobile app^
- Polar Flow mobile app^
- · Samsung Health mobile app