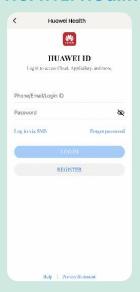

### **HUAWEI Health**

Log in to your HUAWEI ID to allow the Healthy 365 app to access your fitness data on the HUAWEI Health mobile app.