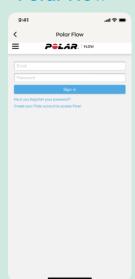

### **Polar Flow**

Log in to your Polar Flow account.

Select your preferred Polar tracker to allow the Healthy 365 app to access your fitness data on the Polar Flow mobile app.