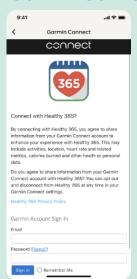

### Garmin Connect™

Log in to your Garmin Connect<sup>TM</sup> account to allow the Healthy 365 app to access your fitness data on the Garmin Connect<sup>TM</sup> Mobile app.