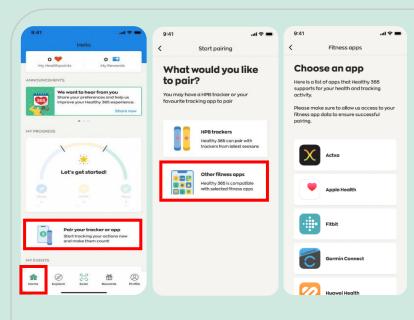

#### For new users

#### Step 1

Go to "Home" and tap "Pair your tracker or app".

#### Step 2

Tap "Other fitness apps" to choose your preferred fitness tracking source:

- Actxa® mobile app^
- Apple Health mobile app
- Fitbit mobile app^
- Garmin Connect™ mobile app^
- HUAWEI Health mobile app^
- Polar Flow mobile app^
- · Samsung Health mobile app