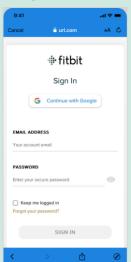

### **Fitbit**

Log in to your Googlelinked Fitbit account.

Select your preferred Fitbit tracker to allow the Healthy 365 app to access your fitness data on the Fitbit mobile app.