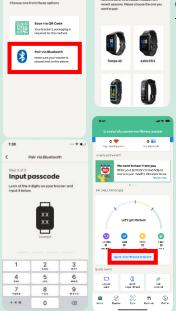

- If you are connecting via QR Code, you will need your HPB fitness tracker's packaging.
- If you are connecting via Bluetooth, you will need to turn on the Bluetooth® on your smartphone (Place your fitness tracker within 30cm of your smartphone).

#### OR Connect via Bluetooth:

#### Step 2(i)

Tap 'Pair via Bluetooth' and choose the model of your HPB fitness tracker.

#### Step 2(ii)

Key in the code and tap 'Submit'.

On the 'Home' tab of the Healthy 365 app, tap on 'Sync new fitness tracker'.

Congratulations! You have successfully set up your HPB fitness tracker.