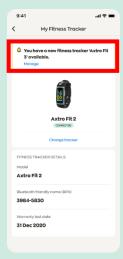

#### Step 2

Tap "Manage".

#### Step 3

Tap "Pair now" and follow the on-screen instructions to pair your new HPB fitness tracker.