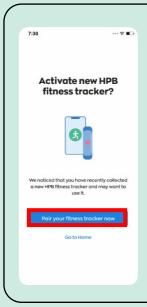

# If you have not previously paired any fitness tracker

If you have not previously paired any fitness tracker with the Healthy 365 app, turn your new HPB fitness tracker on and keep it near your mobile phone with the Healthy 365 app turned on.

Tap on "Pair your fitness tracker now" to activate your HPB fitness tracker when you are prompted.

On the 'Home' tab of the Healthy 365 app, tap on 'Sync new fitness tracker'.