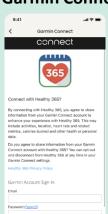

#### Garmin Connect™

Log in to your Garmin Connect<sup>TM</sup> account to allow the Healthy 365 app to access your fitness data on the Garmin Connect<sup>TM</sup> Mobile app.