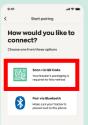

- If you are connecting via QR Code, you will need your HPB fitness tracker's packaging.
- If you are connecting via Bluetooth, you will need to turn on the Bluetooth® on your smartphone (Place your fitness tracker within 30cm of your smartphone).

#### Connect via QR Code:

#### OR Connect via Bluetooth: