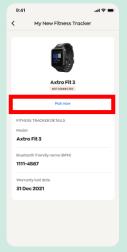

#### Step 3

Tap "Pair now" and follow the on-screen instructions to pair your new HPB fitness tracker.

#### Step 4

A confirmation message will appear in the green bar to indicate that your new tracker is successfully paired.