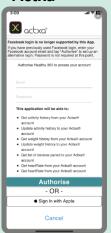

#### Actxa®

Log in to your Actxa® account and tap on 'Authorise' to allow access for the Healthy 365 app.