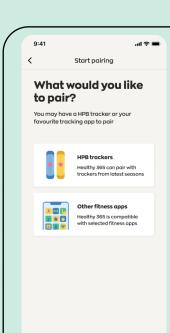

### 3. How to set up other fitness trackers

(if you are not using a HPB fitness tracker)

On the 'Home' tab of the Healthy 365 app, select 'Pair your tracker or app'. Next, tap on 'Other fitness apps' to choose your preferred fitness tracking mode: