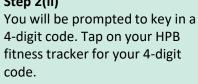

Tap on "Pair your fitness tracker now" to activate your HPB fitness tracker when you are prompted.

On the 'Home' tab of the Healthy 365 app, tap on 'Sync new fitness tracker'.

#### Already paired a tracker

If you have not paired a tracker previously On the 'Home' tab of the Healthy 365 app, tap on 'Pair your tracker or app' and select 'HPB Trackers'.

If you already have an existing paired tracker On the 'Profile' tab of the Healthy 365 app, tap on 'My Fitness Tracker' and select 'Change tracker'.