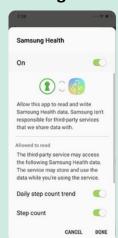

#### **Samsung Health**

Allow the Healthy 365 app to access your fitness data on the Samsung Health mobile app.