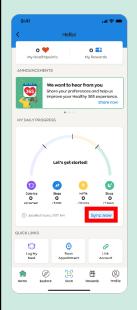

# Syncing your steps, MVPA and/or sleep data

After performing the first sync of your new HPB fitness tracker, the "Sync now" button should appear in 'Home'.

Subsequently when you launch the Healthy 365 app, an automatic sync should occur. Alternatively, you can tap on "Sync now" to manually sync your steps, MVPA, and/or sleep data.

### Have trouble syncing?

If your syncing attempts are unsuccessful with your current fitness tracker after 3 tries, tap "Get Support" and try the troubleshooting steps under "Guidelines".

If the issue persists, please contact Customer Care at 1800 223 1313 or HPB\_Mailbox@hpb.gov.sg