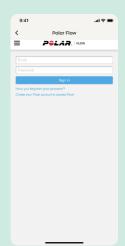

#### **Polar Flow**

Log in to your Polar Flow account.

Select your preferred Polar tracker to allow the Healthy 365 app to access your fitness data on the Polar Flow mobile app.