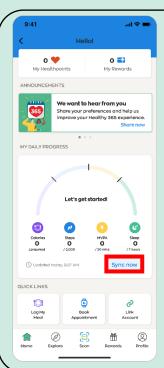

# Syncing your steps, MVPA and/or sleep data

After performing the first sync of your new HPB fitness tracker, the "Sync now" button should appear in 'Home'.

Subsequently when you launch the Healthy 365 app, an automatic sync should occur. Alternatively, you can tap on "Sync now" to manually sync your steps, MVPA, and/or sleep data.

#### Step 4

Go to 'Home' and tap on the 'Sync now' button to sync for the first time.

Your fitness tracker should sync automatically after the first sync.