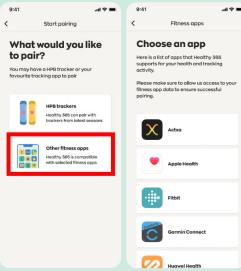

### 3. How to set up other fitness trackers

(if you are not using a HPB fitness tracker)

On the 'Home' tab of the Healthy 365 app, select 'Pair your tracker or app'. Next, tap on 'Other fitness apps' to choose your preferred fitness tracking mode:

- Actxa® mobile app^
  - Apple Health mobile app
- Fitbit mobile app^
- Garmin Connect<sup>™</sup> mobile app<sup>^</sup>
- HUAWEI Health mobile app^
- Polar Flow mobile app^
- Samsung Health mobile app