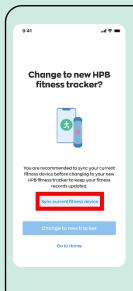

#### Step 1

Upon detecting the new fitness tracker, an auto pop-up message will appear to prompt you with the change in fitness tracker.

When prompted, tap "Sync current fitness tracker" to sync your existing fitness records. This prevents data loss.

#### Step 2

Tap "Change to new tracker" to confirm the pairing of HPB fitness tracker with the app.

On the 'Home' tab of the Healthy 365 app, tap on 'Sync new fitness tracker'.