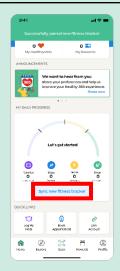

Tap on "Pair your fitness tracker now" to activate your HPB fitness tracker when you are prompted.

On the 'Home' tab of the Healthy 365 app, tap on 'Sync new fitness tracker'.

# If you have not previously paired any fitness tracker

If you have not previously paired any fitness tracker with the Healthy 365 app, turn your new HPB fitness tracker on and keep it near your mobile phone with the Healthy 365 app turned on.