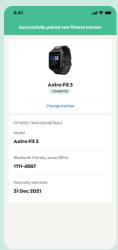

#### Step 4

A confirmation message will appear in the green bar to indicate that your new tracker is successfully paired.

#### Step 5

Go to 'Home' and tap 'Sync new fitness tracker'.