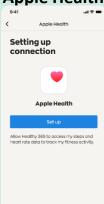

#### Apple Health

Allow the Healthy 365 app to access your fitness data on the Apple Health mobile app.