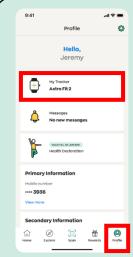

#### Step 1

Turn on your new HPB Fitness tracker and have it nearby.

Go to 'Profile' and tap "My Fitness Tracker".

#### Step 2

Tap "Manage".