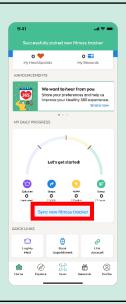

Tap on "Pair your fitness tracker now" to activate your HPB fitness tracker when you are prompted.

On the 'Home' tab of the Healthy 365 app, tap on 'Sync new fitness tracker'.

#### Step 2

Tap "Change to new tracker" to confirm the pairing of HPB fitness tracker with the app.

On the 'Home' tab of the Healthy 365 app, tap on 'Sync new fitness tracker'.

#### Step 5

Go to 'Home' and tap 'Sync new fitness tracker'.