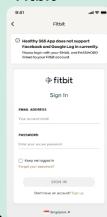

#### **Fitbit**

Log in to your Fitbit account.

Select your preferred Fitbit tracker to allow the Healthy 365 app to access your fitness data on the Fitbit mobile app.