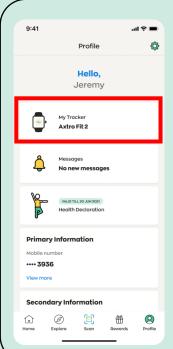

#### Step 1

On the 'Profile' tab of the Healthy 365 app, tap on 'My Fitness Tracker'.