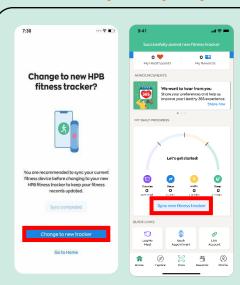

#### Step 1

Upon detecting the new fitness tracker, an auto pop-up message will appear to prompt you with the change in fitness tracker.

When prompted, tap "Sync current fitness tracker" to sync your existing fitness records. This prevents data loss.

#### Step 2

Tap "Change to new tracker" to confirm the pairing of HPB fitness tracker with the app.

On the 'Home' tab of the Healthy 365 app, tap on 'Sync new fitness tracker'.