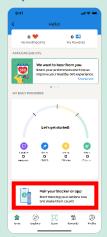

#### Already paired a tracker

If you have not paired a tracker previously On the 'Home' tab of the Healthy 365 app, tap on 'Pair your tracker or app' and select 'HPB Trackers'.

If you already have an existing paired tracker On the 'Profile' tab of the Healthy 365 app, tap on 'My Fitness Tracker' and select 'Change tracker'.

Tap on "Pair your fitness tracker now" to activate your HPB fitness tracker when you are prompted.

On the 'Home' tab of the Healthy 365 app, tap on 'Sync new fitness tracker'.