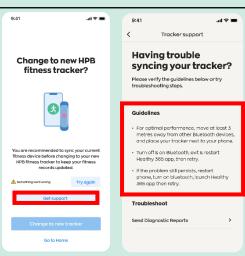

### Have trouble syncing?

If your syncing attempts are unsuccessful with your current fitness tracker after 3 tries, tap "Get Support" and try the troubleshooting steps under "Guidelines".

If the issue persists, please contact Customer Care at 1800 223 1313 or HPB\_Mailbox@hpb.gov.sg