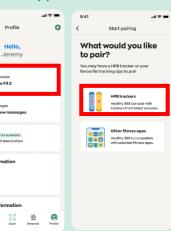

### 3. How to set up other fitness trackers

(if you are not using a HPB fitness tracker)

On the 'Home' tab of the Healthy 365 app, select 'Pair your tracker or app'. Next, tap on 'Other fitness apps' to choose your preferred fitness tracking mode:

- Actxa® mobile app^
  - Apple Health mobile app
- Fitbit mobile app^
- Garmin Connect<sup>™</sup> mobile app<sup>^</sup>
- HUAWEI Health mobile app^
- Polar Flow mobile app^
- Samsung Health mobile app