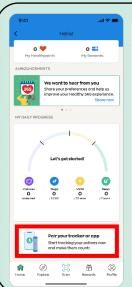

### 3. How to set up other fitness trackers

(if you are not using a HPB fitness tracker)

On the 'Home' tab of the Healthy 365 app, select 'Pair your tracker or app'. Next, tap on 'Other fitness apps' to choose your preferred fitness tracking mode:

#### No paired tracker

#### Already paired a tracker

If you have not paired a tracker previously On the 'Home' tab of the Healthy 365 app, tap on 'Pair your tracker or app' and select 'HPB Trackers'.

If you already have an existing paired tracker On the 'Profile' tab of the Healthy 365 app, tap on 'My Fitness Tracker' and select 'Change tracker'.