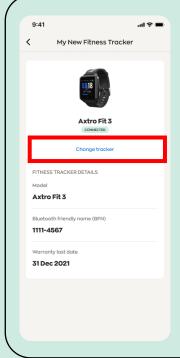

#### Step 2

Tap "Manage".

#### Step 2

Tap on the 'Change tracker' button. Follow the on-screen instructions to ensure that you have synced all your existing data.