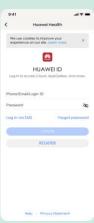

acker matches the BFN that appears on the Healthy 365 app. Toggle between screens on your HPB fitness tracker to find your BFN.









## Unable to update your step count and MVPA minutes? Try these troubleshooting steps for 3<sup>rd</sup> party apps!





#### Step 1

Check if your Healthy 365 app is paired to any of the compatible 3<sup>rd</sup> party apps listed below:

- Actxa® mobile app
- Apple Health mobile app
- Fitbit mobile app
- Garmin Connect™ mobile app
- HUAWEI Health mobile app
- Polar Flow mobile app
- Samsung Health mobile app

Ensure that both your Healthy 365 and 3<sup>rd</sup> party apps are updated to their latest app versions.

#### Step 2

Check that all permissions to access steps, heart rate and sleep data are granted for the Healthy 365 app.



#### **Actxa®**



**HUAWEI** Health



#### **Apple Health**



**Polar Flow** 





Samsung Health



Garmin Connect™











#### Step 3

Ensure that your mobile phone is connected to the Internet. Sync your tracking device to your 3<sup>rd</sup> party app before syncing your 3<sup>rd</sup> party app with the Healthy 365 app.

Note: Healthy 365 app obtains data from the relevant 3<sup>rd</sup> party app's server, and not directly from your fitness tracker. There might be occasional delays in syncing or processing the most updated data from the 3<sup>rd</sup> party app server.