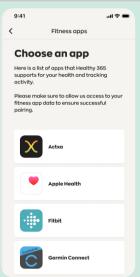

#### Step 1

Check if your Healthy 365 app is paired to any of the compatible 3<sup>rd</sup> party apps listed below:

- Actxa® mobile app
- Apple Health mobile app
- Fitbit mobile app
- Garmin Connect™ mobile app
- HUAWEI Health mobile app
- Polar Flow mobile app
- Samsung Health mobile app