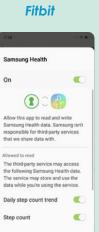

#### Step 1

Check if your Healthy 365 app is paired to any of the compatible 3<sup>rd</sup> party apps listed below:

- Actxa® mobile app
- Apple Health mobile app
- Fitbit mobile app
- Garmin Connect™ mobile app
- HUAWEI Health mobile app
- Polar Flow mobile app
- Samsung Health mobile app

#### Step 2

Check that all permissions to access steps, heart rate and sleep data are granted for the Healthy 365 app.