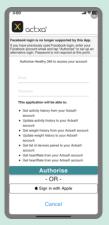

ired HPB fitness tracker matches the BFN that appears on the Healthy 365 app. Toggle between screens on your HPB fitness tracker to find your BFN.









## Unable to update your step count and MVPA minutes? Try these troubleshooting steps for 3<sup>rd</sup> party apps!





#### Step 1

Check if your Healthy 365 app is paired to any of the compatible 3<sup>rd</sup> party apps listed below:

- Actxa® mobile app
- Apple Health mobile app
- Fitbit mobile app
- Garmin Connect™ mobile app
- HUAWEI Health mobile app
- Polar Flow mobile app
- Samsung Health mobile app

Ensure that both your Healthy 365 and 3<sup>rd</sup> party apps are updated to their latest app versions.

#### Step 2

Check that all permissions to access steps, heart rate and sleep data are granted for the Healthy 365 app.



#### **Actxa®**



**HUAWEI** Health



#### **Apple Health**



**Polar Flow** 





Samsung Health



Garmin Connect™











#### Step 3

Ensure that your mobile phone is connected to the Internet. Sync your tracking device to your 3<sup>rd</sup> party app before syncing your 3<sup>rd</sup> party app with the Healthy 365 app.

Note: Healthy 365 app obtains data from the relevant 3<sup>rd</sup> party app's server, and not directly from your fitness tracker. There might be occasional delays in syncing or processing the most updated data from the 3<sup>rd</sup> party app server.