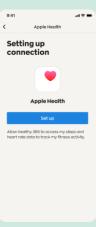

that appears on the Healthy 365 app. Toggle between screens on your HPB fitness tracker to find your BFN.









## Unable to update your step count and MVPA minutes? Try these troubleshooting steps for 3<sup>rd</sup> party apps!





#### Step 1

Check if your Healthy 365 app is paired to any of the compatible 3<sup>rd</sup> party apps listed below:

- Actxa® mobile app
- Apple Health mobile app
- Fitbit mobile app
- Garmin Connect™ mobile app
- HUAWEI Health mobile app
- Polar Flow mobile app
- Samsung Health mobile app

Ensure that both your Healthy 365 and 3<sup>rd</sup> party apps are updated to their latest app versions.

#### Step 2

Check that all permissions to access steps, heart rate and sleep data are granted for the Healthy 365 app.



#### **Actxa®**



**HUAWEI** Health



#### **Apple Health**



**Polar Flow** 





Samsung Health



Garmin Connect™











#### Step 3

Ensure that your mobile phone is connected to the Internet. Sync your tracking device to your 3<sup>rd</sup> party app before syncing your 3<sup>rd</sup> party app with the Healthy 365 app.

Note: Healthy 365 app obtains data from the relevant 3<sup>rd</sup> party app's server, and not directly from your fitness tracker. There might be occasional delays in syncing or processing the most updated data from the 3<sup>rd</sup> party app server.