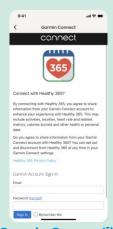

#### Step 1

Check if your Healthy 365 app is paired to any of the compatible 3<sup>rd</sup> party apps listed below:

- Actxa® mobile app
- Apple Health mobile app
- Fitbit mobile app
- Garmin Connect™ mobile app
- HUAWEI Health mobile app
- Polar Flow mobile app
- Samsung Health mobile app

#### **Apple Health**

**Polar Flow** 

Samsung Health

Garmin Connect™