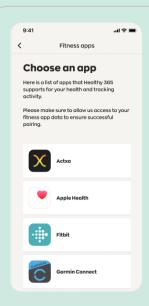

#### Step 1

Check if your Healthy 365 app is paired to any of the compatible 3<sup>rd</sup> party apps listed below:

- Actxa® mobile app
- Apple Health mobile app
- Fitbit mobile app
- Garmin Connect™ mobile app
- HUAWEI Health mobile app
- Polar Flow mobile app
- Samsung Health mobile app

#### **Apple Health**

**Polar Flow** 

Samsung Health

Garmin Connect™