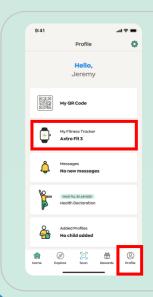

r with the Healthy 365 app? Try these troubleshooting steps!



#### Step 1

Check that the Healthy 365 app is updated to the latest version and ensure that your mobile phone and HPB fitness tracker are in close proximity to each other.



#### Step 2

Make sure that your HPB fitness tracker is not mistakenly paired directly to your phone's Bluetooth. If so, go to "Settings" > "Bluetooth" > Select the connected HPB fitness tracker > Proceed to "Forget Device/Unpair" to unpair from your mobile phone.



#### Step 3

Turn your phone's Bluetooth off and then turn it on again. Ensure that your mobile phone's Internet and location services are turned on too.



#### Step 4

Pair your HPB fitness tracker to the Healthy 365 app again.

### How do I identify which fitness tracker I am paired to?





#### Step

Go to "Profile" and tap "My Fitness Tracker".

#### Step 2

Verify that the Bluetooth Friendly Name (BFN) of your paired HPB fitness tracker matches the BFN that appears on the Healthy 365 app. Toggle between screens on your HPB fitness tracker to find your BFN.









## Unable to update your step count and MVPA minutes? Try these troubleshooting steps for 3<sup>rd</sup> party apps!





#### Step 1

Check if your Healthy 365 app is paired to any of the compatible 3<sup>rd</sup> party apps listed below:

- Actxa® mobile app
- Apple Health mobile app
- Fitbit mobile app
- Garmin Connect™ mobile app
- HUAWEI Health mobile app
- Polar Flow mobile app
- Samsung Health mobile app

Ensure that both your Healthy 365 and 3<sup>rd</sup> party apps are updated to their latest app v