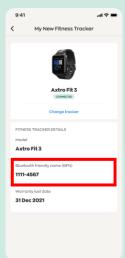

#### Step 2

Verify that the Bluetooth Friendly Name (BFN) of your paired HPB fitness tracker matches the BFN that appears on the Healthy 365 app. Toggle between screens on your HPB fitness tracker to find your BFN.