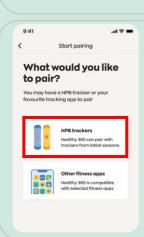

# Unable to pair your HPB fitness tracker with the Healthy 365 app? Try these troubleshooting steps!



#### Step 1

Check that the Healthy 365 app is updated to the latest version and ensure that your mobile phone and HPB fitness tracker are in close proximity to each other.



#### Step 2

Make sure that your HPB fitness tracker is not mistakenly paired directly to your phone's Bluetooth. If so, go to "Settings" > "Bluetooth" > Select the connected HPB fitness tracker > Proceed to "Forget Device/Unpair" to unpair from your mobile phone.



#### Step 3

Turn your phone's Bluetooth off and then turn it on again. Ensure that your mobile phone's Internet and location services are turned on too.



#### Step 4

Pair your HPB fitness tracker to the Healthy 365 app again.

### How do I identify which fitness tracker I am paired to?





#### Step

Go to "Profile" and tap "My Fitness Tracker".

#### Step 2

Verify that the Bluetooth Friendly Name (BFN) of your paired HPB fitness tracker matches the BFN that appears on the Healthy 365 app. Toggle between screens on your HPB fitness tracker to find your BFN.









## Unable to update your step count and MVPA minutes? Try these troubleshooting steps for 3<sup>rd</sup> party apps!





#### Step 1

Check if your Healthy 365 app is paired to any of the compatible 3<sup>rd</sup> party apps listed below:

- Actxa® mobile app
- Apple Health mobile app
- Fitbit mobile app
- Garmin Connect™ mobile app
- HUAWEI Health mobile app
- Polar Flow