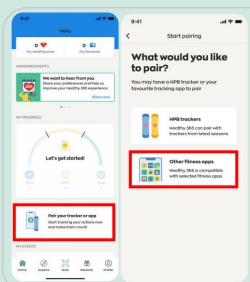

#### Step 1

Check if your Healthy 365 app is paired to any of the compatible 3<sup>rd</sup> party apps listed below:

- Actxa® mobile app
- Apple Health mobile app
- Fitbit mobile app
- Garmin Connect™ mobile app
- HUAWEI Health mobile app
- Polar Flow mobile app
- Samsung Health mobile app