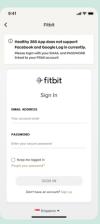

between screens on your HPB fitness tracker to find your BFN.









## Unable to update your step count and MVPA minutes? Try these troubleshooting steps for 3<sup>rd</sup> party apps!





#### Step 1

Check if your Healthy 365 app is paired to any of the compatible 3<sup>rd</sup> party apps listed below:

- Actxa® mobile app
- Apple Health mobile app
- Fitbit mobile app
- Garmin Connect™ mobile app
- HUAWEI Health mobile app
- Polar Flow mobile app
- Samsung Health mobile app

Ensure that both your Healthy 365 and 3<sup>rd</sup> party apps are updated to their latest app versions.

#### Step 2

Check that all permissions to access steps, heart rate and sleep data are granted for the Healthy 365 app.



#### **Actxa®**



**HUAWEI** Health



#### **Apple Health**



**Polar Flow** 





Samsung Health



Garmin Connect™











#### Step 3

Ensure that your mobile phone is connected to the Internet. Sync your tracking device to your 3<sup>rd</sup> party app before syncing your 3<sup>rd</sup> party app with the Healthy 365 app.

Note: Healthy 365 app obtains data from the relevant 3<sup>rd</sup> party app's server, and not directly from your fitness tracker. There might be occasional delays in syncing or processing the most updated data from the 3<sup>rd</sup> party app server.