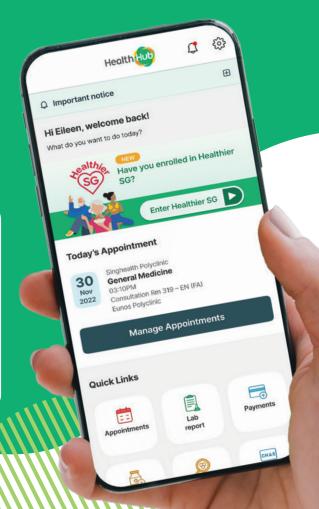

# It's #EasierWithHealthHub

உங்கள் உடல்நலனையும் உங்கள் அன்புக்குரியவரின் உடல்நலனையும் ஒரே இடத்தில் நீங்கள் எளிதில் நிர்வகிக்கலாம்.

# உங்களது பொதுச் சுகாதாரப் பராமரிப்புத் தேவைகளுக்கு மின்னிலக்கச் சுகாதாரச் சேவைகளை அணுகலாம்