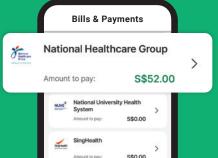

# மருத்துவக் கட்டணங்களை இணையம்வழி செலுத்தலாம்

உங்களது மருத்துவக் கட்டணங்களைச் சிரமமின்றி செலுத்தி கண்காணிக்கலாம்.

\* முன்பதிவுக்குப் பிறகு கட்டண விவரங்களைப் பெறலாம். கட்டணத்தைச் செலுத்தியபின் ரசீதைப் பகிவிறக்கம் செய்யலாம்