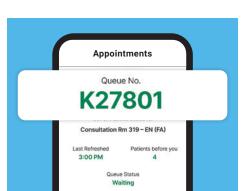

#### முன்பதிவுகளுக்கு முன்கூட்டியே வருகைப்பதிவு செய்யலாம்

முன்பதிவு தேதியன்று முன்கூட்டியே வரிசை எண்ணைப் பெற்றுக்கொண்டு, வரிசை நிலையைக் கண்காணிக்கலாம்.

\* உங்களது சுகாதாரப் பராமரிப்பு நிலையம் எது என்பதைப் பொறுத்து, முன்பதிவு செய்திருந்த நேரத்திற்கு 30 முதல் 90 நிமிடத்திற்குமுன் பதிவு செய்யலாம்