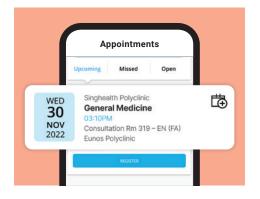

### முன்பதிவு தேதிகளை எளிதில் நிர்வகிக்கலாம்

முன்பதிவு தேதிகளைப் பார்வையிடலாம், மாற்றலாம், ரத்து செய்யலாம் அல்லது புதிய முன்பதிவகளைச் செய்யலாம்.

\* முன்பதிவுக்கான நேர ஒதுக்கீடுகள் சுகாதாரப் பராமரிப்பு நிலையத்தில் இடமிருப்பதைப் பொறுத்தே கிடைக்கும்.