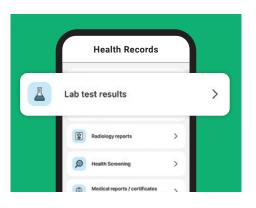

# எங்கிருந்தும் மருத்துவப் பதிவேடுகளை அணுகலாம்

உங்கள் மருத்துவப் பதிவேடுகளின் மேலோட்டமான தகவலை எளிதில் பெறலாம்.

\* பொதுவான மற்றும் தேர்ந்தெடுக்கப்பட்ட ஆய்வுக்கூடப் பரிசோதனை அறிக்கைகள் மட்டுமே கிடைக்கும்