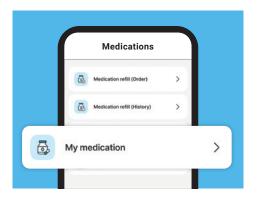

# மருத்துவர் உங்களுக்குக் கொடுக்கும் மருந்துகளைப் பார்வையிட்டு நிர்வகிக்கலாம்

இதற்குமுன் கொடுக்கப்பட்ட மருந்துகளைப் பார்வையிட்டு, கூடுதல் மருந்துகளுக்கு இணையம்வழி கோரிக்கை செய்யலாம்.