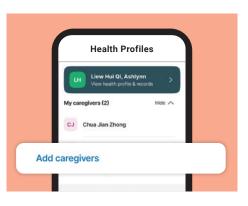

### உங்கள் அன்புக்குரியோரின் உடல்நலனைக் கவனிக்கலாம்

உங்கள் அன்புக்குரியோரின் உடல்நல விவரங்களைச் செயலியில் சேர்ப்பதன்மூலம் அவர்களது மருத்துவப் பதிவேடுகளையும் பரிவர்த்தனைகளையும் நீங்கள் கவனிக்கலாம் அல்லது உங்களுடையதை அவர்கள் அணுகுவதற்கு அனுமதியளிக்கலாம்.