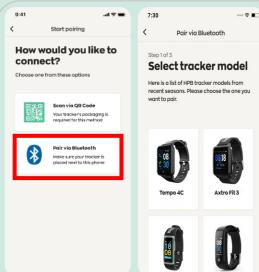

### Connect via QR Code

### Step 2(i)

Tap "Scan via QR code" and scan the QR code on your HPB fitness tracker's packaging.

## Connect via Bluetooth

### Step 2(i)

Tap "Pair via Bluetooth" and choose the model of your HPB fitness tracker.

Note: You will need to turn on the Bluetooth® function on your mobile phone and place your fitness tracker within 30cm of your mobile phone.