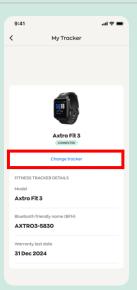

### Step 1

Go to "Profile", tap on "My Fitness Tracker" and select "Change tracker".