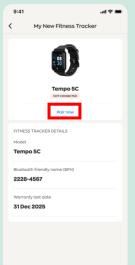

### Step 3

Tap "Pair now" and follow the on-screen instructions to pair your new HPB fitness tracker.