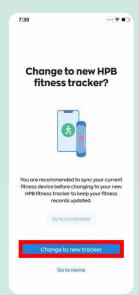

## Step 2

Tap "Change to new tracker" to confirm the pairing of HPB fitness tracker with the app.

Go to "Home" and tap "Sync new fitness tracker".