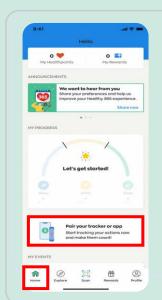

### Step 1

Go to "Home", tap on "Pair your tracker or app" and select "HPB Trackers".