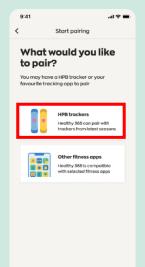

### Step 1

Go to "Home", tap on "Pair your tracker or app" and select "HPB Trackers".