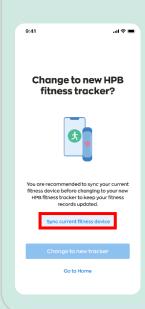

### Step 1

Upon detecting the new fitness tracker, an auto pop-up message will appear to prompt you with the change in fitness tracker.

When prompted, tap "Sync current fitness tracker" to sync your existing fitness records. This prevents data loss.