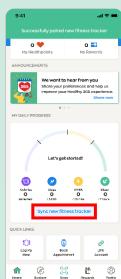

### Step 4

A confirmation message will appear in the green bar to indicate that your new tracker is successfully paired.

### Step 5

Go to "Home" and tap "Sync new fitness tracker".