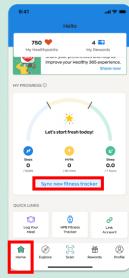

Tap on "Pair your fitness tracker now" to activate your HPB fitness tracker when prompted.

Go to "Home" and tap "Sync new fitness tracker".

## Step 2

Tap "Change to new tracker" to confirm the pairing of HPB fitness tracker with the app.

Go to "Home" and tap "Sync new fitness tracker".

### Step 5

Go to "Home" and tap "Sync new fitness tracker".