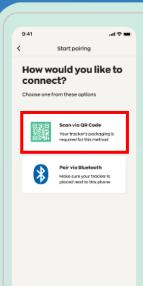

### Connect via QR Code

### Step 2(i)

Tap "Scan via QR code" and scan the QR code on your HPB fitness tracker's packaging.

## Connect via Bluetooth

### Step 2(i)

Tap "Pair via Bluetooth" and choose the model of your HPB fitness tracker.

Note: You will need to turn on the Bluetooth® function on your mobile phone and place your fitness tracker within 30cm of your mobile phone.