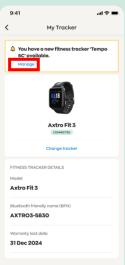

racker when prompted.

Go to "Home" and tap "Sync new fitness tracker".

# For existing users

If you have recently collected your new HPB fitness tracker and have an existing fitness device paired with the Healthy 365 app, follow either option below to pair your new HPB fitness tracker.

## Option 1: Through the Auto Prompt Pop-Up Message



### Step 1

Upon detecting the new fitness tracker, an auto pop-up message will appear to prompt you with the change in fitness tracker.

When prompted, tap "Sync current fitness tracker" to sync your existing fitness records. This prevents data loss.





## Step 2

Tap "Change to new tracker" to confirm the pairing of HPB fitness tracker with the app.

Go to "Home" and tap "Sync new fitness tracker".









# Option 2: Through the Profile page











## Step 1

Turn on your new HPB Fitness tracker and have it nearby.

Go to "Profile" and tap "My Fitness Tracker".

### Step 2

Tap "Manage".

### Step 3

Tap "Pair now" and follow the on-screen instructions to pair your new HPB fitness tracker.

### Step 4

A confirmation message will appear in the green bar to indicate that your new tracker is successfully paired.

### Step 5

Go to "Home" and tap "Sync new fitness tracker".









# How to pair and sync your HPB fitness tracker

Applicable for: (i) unpaired HPB fitness tracker, or (ii) purchased HPB fitness tracker

If you collected your HPB fitness tracker at the vending machines or through our HPB appointed centres, your HPB fitness tracker would have been set up and paired. You <u>do not</u> need to set it up again.





##