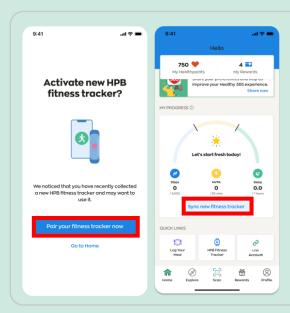

### For new users

If you have not previously paired any fitness device with the Healthy 365 app, turn your new HPB fitness tracker on and keep it near your mobile phone with the Healthy 365 app turned on.

Tap on "Pair your fitness tracker now" to activate your HPB fitness tracker when prompted.

Go to "Home" and tap "Sync new fitness tracker".