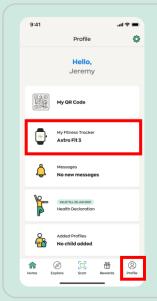

## Step 1

Turn on your new HPB Fitness tracker and have it nearby.

Go to "Profile" and tap "My Fitness Tracker".

### Step 1

Go to "Profile", tap on "My Fitness Tracker" and select "Change tracker".