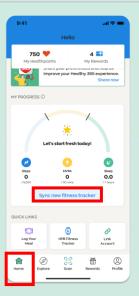

Tap on "Pair your fitness tracker now" to activate your HPB fitness tracker when prompted.

Go to "Home" and tap "Sync new fitness tracker".

## Step 2

Tap "Change to new tracker" to confirm the pairing of HPB fitness tracker with the app.

Go to "Home" and tap "Sync new fitness tracker".

### Step 5

Go to "Home" and tap "Sync new fitness tracker".

### Step 2(ii)

Go to "Home" and tap "Sync new fitness tracker".

Congratulations! You have successfully set up your HPB fitness tracker.

+ \* #

#### Step 2(ii)

You will be prompted to key in a 4-digit code. Tap on your HPB fitness tracker for your 4-digit code.

Key in the code and tap "Submit".

Go to "Home" and tap "Sync new fitness tracker".

Congratulations! You have successfully set up your HPB fitness tracker.