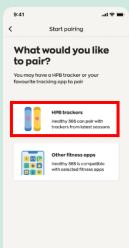

### Step 1

Go to "Home", tap on "Pair your tracker or app" and select "HPB Trackers".