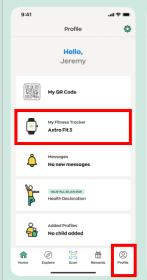

## Step 1

Turn on your new HPB Fitness tracker and have it nearby.

Go to "Profile" and tap "My Fitness Tracker".