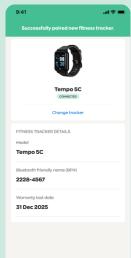

### Step 4

A confirmation message will appear in the green bar to indicate that your new tracker is successfully paired.