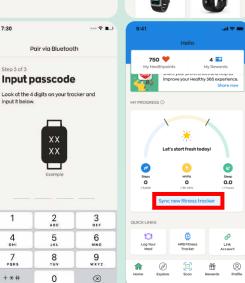

#### Step 2(ii)

You will be prompted to key in a 4-digit code. Tap on your HPB fitness tracker for your 4-digit code.

Key in the code and tap "Submit".

Go to "Home" and tap "Sync new fitness tracker".

Congratulations! You have successfully set up your HPB fitness tracker.

### Step 2(ii)

Go to "Home" and tap "Sync new fitness tracker".

Congratulations! You have successfully set up your HPB fitness tracker.

+ \* #