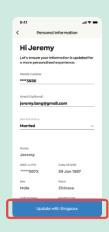

### Step 1 Sign in to the Healthy 365 app and enter

Step 2 Tap on "Profile".

Step 3
Tap on
"View more".

Step 4
Tap on
"Update with
Singpass".

Step 5 7 7 7 Tap on "Retrieve Myinfo with Singpass".

Step 6 Log in to your Singpass account.