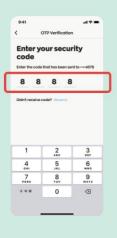

#### Step 1

Download the latest version of the Healthy 365 app\*.

Scan to download now

\*Requires a minimum of Android 6 or iOS 10.

Step 2
Sign in to the
Healthy 365 app.

Step 3
Enter the SMS OTP#.
Tap on "Submit" and you're done!

| cod | er you<br>e<br>code the |               |   |     |
|-----|-------------------------|---------------|---|-----|
| 8   | 8                       | 8             | 8 |     |
|     |                         |               |   |     |
| 1   | _                       | 2             |   | 3   |
| 4   | 1                       | 2<br>ABC<br>5 | 1 | 6   |
|     |                         |               | T | DEF |

#### Step 9

Enter the SMS OTP#. Tap on "Submit" and you're done!

<sup>\*</sup>Refrain from tapping on the "Resend" button multiple times to avoid receiving multiple OTPs subsequently.

^Please note that only Mobile Number, Email Address and Marital Status are editable fields and your Mobile Number will be used for future logins to the Healthy 365 app.