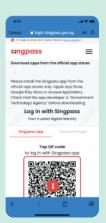

### Step 1 Sign in to the Healthy 365 app and enter

Step 2 Tap on "Profile".

Step 3
Tap on
"View more".

Step 4
Tap on
"Update with
Singpass".

Step 5 7 7 7 Tap on "Retrieve Myinfo with Singpass".

Step 6 Log in to your Singpass account.