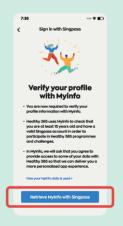

### Step 1 Sign in to the Healthy 365 app and enter

Step 2 Tap on "Profile".

Step 3
Tap on
"View more".

Step 4
Tap on
"Update with
Singpass".

Step 5 7 7 7 Tap on "Retrieve Myinfo with Singpass".

Step 6 Log in to your Singpass account.