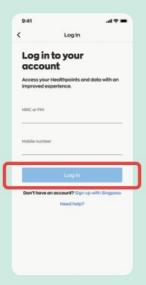

#### Step 1

Download the latest version of the Healthy 365 app\*.

Scan to download now

\*Requires a minimum of Android 6 or iOS 10.

Step 2
Sign in to the
Healthy 365 app.

Step 3
Enter the SMS OTP#.
Tap on "Submit" and you're done!