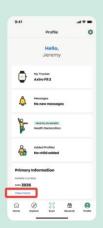

### Step 1 Sign in to the Healthy 365 app and enter

Step 2 Tap on "Profile".

Step 3
Tap on
"View more".

Step 4
Tap on
"Update with
Singpass".

Step 5 7 7 7 Tap on "Retrieve Myinfo with Singpass".

Step 6 Log in to your Singpass account.