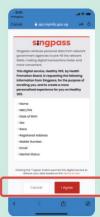

Step 7

Give your permission to access your data by tapping on "I Agree".

Step 8

You will be redirected back to your Healthy 365 profile page with your details<sup>^</sup> pre-filled; tap on "Confirm".