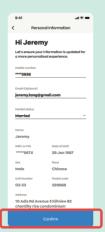

Step 7

Give your permission to access your data by tapping on "I Agree".

Step 8

You will be redirected back to your Healthy 365 profile page with your details<sup>^</sup> pre-filled; tap on "Confirm".

#### Step 9

Enter the SMS OTP#. Tap on "Submit" and you're done!

<sup>\*</sup>Refrain from tapping on the "Resend" button multiple times to avoid receiving multiple OTPs subsequently.

^Please note that only Mobile Number, Email Address and Marital Status are editable fields and your Mobile Number will be used for future logins to the Healthy 365 app.