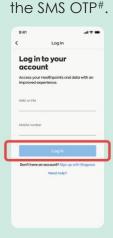

#### Step 1

Download the latest version of the Healthy 365 app\*.

Scan to download now

\*Requires a minimum of Android 6 or iOS 10.

Step 2
Sign in to the
Healthy 365 app.

Step 3
Enter the SMS OTP#.
Tap on "Submit" and you're done!