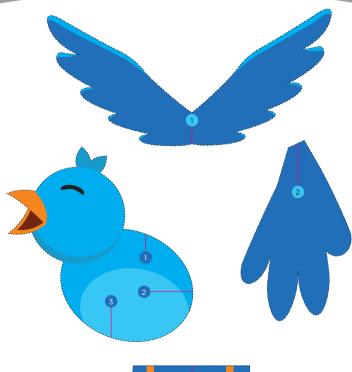

### SINGING BIRD

STEP 1

Paste print-out on cardboard paper

Detach all 4 parts by cutting\* along the dotted lines

STEP 3

Cut\* along the pink lines to make slits

STEP 4

Attach the parts according to their numbers