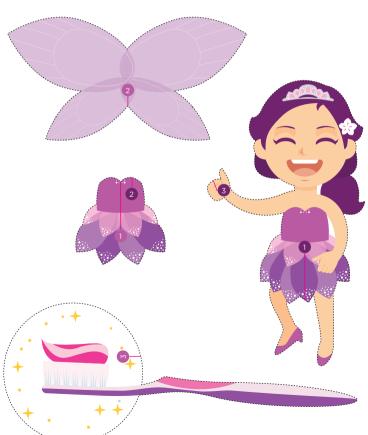

# TOOTHBRUSH FAIRY

STEP 1

Paste print-out on cardboard paper

Detach all 4 parts by cutting\* along the dotted lines

Cut\* along the pink lines to make slits

**STEP 4**Attach the parts according to their numbers