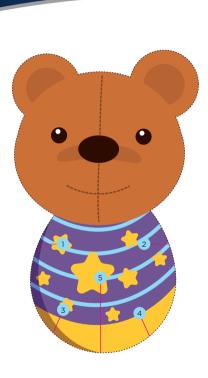

#### BUILD YOUR OWN THE BEAR

STEP 1

Paste print-out on cardboard paper

Detach all 6 parts by cutting\* along the dotted lines STEP 3

Cut\* along the pink lines to make slits

STEP 4 Attach the parts according to their numbers