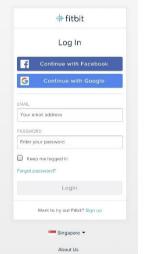

### Apple Health

#### Allow the Healthy 365 app to access your fitness data on the Apple Health mobile app.

Fitbit

**Fitbit** 