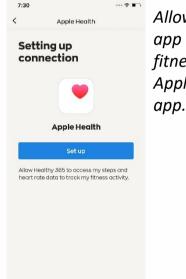

#### Actxa®

Log in to your Actxa® account and tap on 'Authorise' to allow access for the Healthy 365 app.