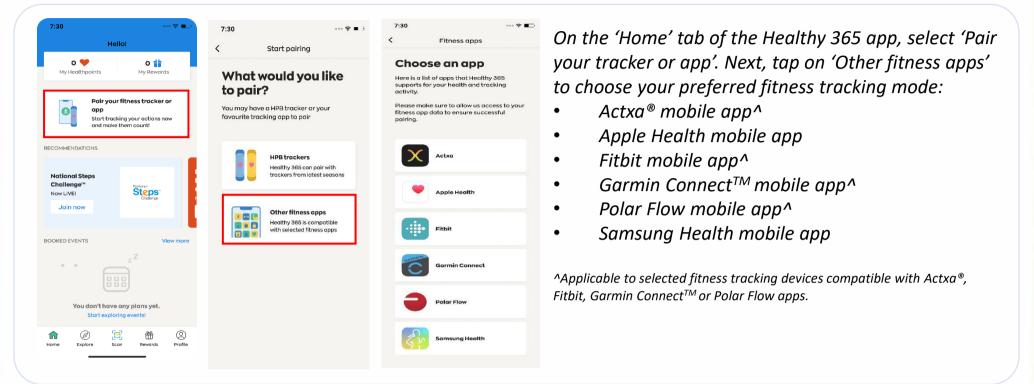

## How to set up other fitness tracking mode (For those not using the HPB Fitness Tracker)