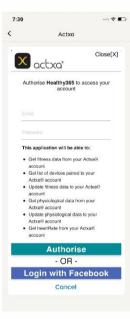

## How to set up other fitness tracking mode (For those not using the HPB Fitness Tracker)