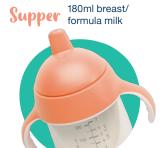

## Breakfast

• 1/4 wedge of papaya

180ml breast/ formula milk

1/2 bowl\*\* of porridge with a small block of tofu (43g) and finely chopped chye sim (25g)

- ½ baked/mashed large potato mixed with cooked minced/ chopped chicken (23g), finely grated carrot (15g) and finely chopped tomato (15g)
- 1/4 wedge of watermelon