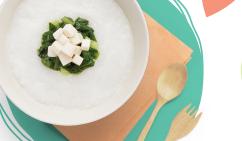

## Breakfast

• 1/4 wedge of papaya

180ml breast/ formula milk

1/2 bowl\*\* of porridge with a small block of tofu (43g) and finely chopped chye sim (25g)

- ½ baked/mashed large potato mixed with cooked minced/ chopped chicken (23g), finely grated carrot (15g) and finely chopped tomato (15g)
- 1/4 wedge of watermelon